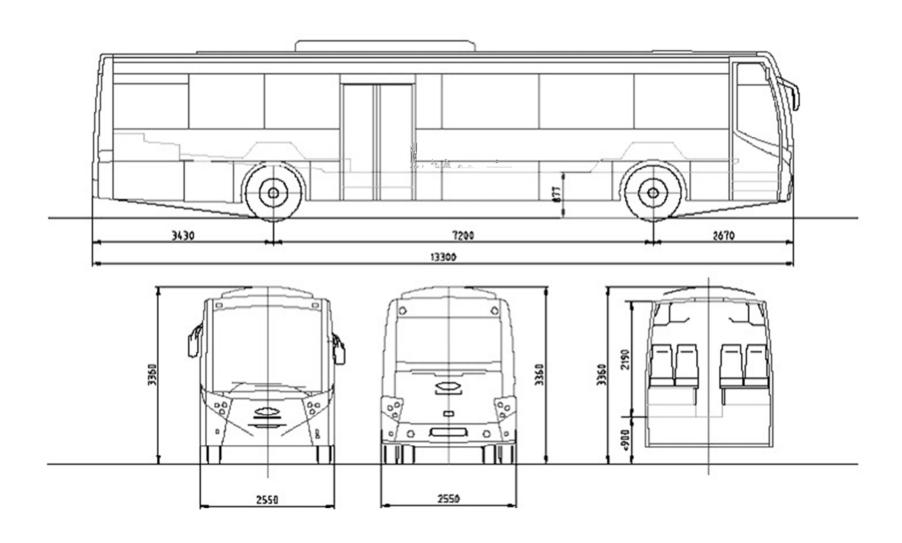

Air Conditioner. Cooling capacity 24.4 kW

Luggage rack system with adjustable air flow and individual reading lights

Audio set with DVD and one monitor

| 192                 | transaction and the second and the s |
|---------------------|--------------------------------------------------------------------------------------------------------------------------------------------------------------------------------------------------------------------------------------------------------------------------------------------------------------------------------------------------------------------------------------------------------------------------------------------------------------------------------------------------------------------------------------------------------------------------------------------------------------------------------------------------------------------------------------------------------------------------------------------------------------------------------------------------------------------------------------------------------------------------------------------------------------------------------------------------------------------------------------------------------------------------------------------------------------------------------------------------------------------------------------------------------------------------------------------------------------------------------------------------------------------------------------------------------------------------------------------------------------------------------------------------------------------------------------------------------------------------------------------------------------------------------------------------------------------------------------------------------------------------------------------------------------------------------------------------------------------------------------------------------------------------------------------------------------------------------------------------------------------------------------------------------------------------------------------------------------------------------------------------------------------------------------------------------------------------------------------------------------------------------|
| CHARACTERISTIC      | DE SIMON                                                                                                                                                                                                                                                                                                                                                                                                                                                                                                                                                                                                                                                                                                                                                                                                                                                                                                                                                                                                                                                                                                                                                                                                                                                                                                                                                                                                                                                                                                                                                                                                                                                                                                                                                                                                                                                                                                                                                                                                                                                                                                                       |
| type                | MILLEMIGLIA 12                                                                                                                                                                                                                                                                                                                                                                                                                                                                                                                                                                                                                                                                                                                                                                                                                                                                                                                                                                                                                                                                                                                                                                                                                                                                                                                                                                                                                                                                                                                                                                                                                                                                                                                                                                                                                                                                                                                                                                                                                                                                                                                 |
| upgraded on chassis | MERCEDES BENZ<br>OC500                                                                                                                                                                                                                                                                                                                                                                                                                                                                                                                                                                                                                                                                                                                                                                                                                                                                                                                                                                                                                                                                                                                                                                                                                                                                                                                                                                                                                                                                                                                                                                                                                                                                                                                                                                                                                                                                                                                                                                                                                                                                                                         |
| number of seats     | 55 + 25 + 1                                                                                                                                                                                                                                                                                                                                                                                                                                                                                                                                                                                                                                                                                                                                                                                                                                                                                                                                                                                                                                                                                                                                                                                                                                                                                                                                                                                                                                                                                                                                                                                                                                                                                                                                                                                                                                                                                                                                                                                                                                                                                                                    |
| length              | 13300 mm                                                                                                                                                                                                                                                                                                                                                                                                                                                                                                                                                                                                                                                                                                                                                                                                                                                                                                                                                                                                                                                                                                                                                                                                                                                                                                                                                                                                                                                                                                                                                                                                                                                                                                                                                                                                                                                                                                                                                                                                                                                                                                                       |
| height              | 3360 mm                                                                                                                                                                                                                                                                                                                                                                                                                                                                                                                                                                                                                                                                                                                                                                                                                                                                                                                                                                                                                                                                                                                                                                                                                                                                                                                                                                                                                                                                                                                                                                                                                                                                                                                                                                                                                                                                                                                                                                                                                                                                                                                        |
| width               | 2550 mm                                                                                                                                                                                                                                                                                                                                                                                                                                                                                                                                                                                                                                                                                                                                                                                                                                                                                                                                                                                                                                                                                                                                                                                                                                                                                                                                                                                                                                                                                                                                                                                                                                                                                                                                                                                                                                                                                                                                                                                                                                                                                                                        |
| wheelbase           | 7200 mm                                                                                                                                                                                                                                                                                                                                                                                                                                                                                                                                                                                                                                                                                                                                                                                                                                                                                                                                                                                                                                                                                                                                                                                                                                                                                                                                                                                                                                                                                                                                                                                                                                                                                                                                                                                                                                                                                                                                                                                                                                                                                                                        |
| power of engine     | 206 KW                                                                                                                                                                                                                                                                                                                                                                                                                                                                                                                                                                                                                                                                                                                                                                                                                                                                                                                                                                                                                                                                                                                                                                                                                                                                                                                                                                                                                                                                                                                                                                                                                                                                                                                                                                                                                                                                                                                                                                                                                                                                                                                         |
| GVM                 | 18000 kg                                                                                                                                                                                                                                                                                                                                                                                                                                                                                                                                                                                                                                                                                                                                                                                                                                                                                                                                                                                                                                                                                                                                                                                                                                                                                                                                                                                                                                                                                                                                                                                                                                                                                                                                                                                                                                                                                                                                                                                                                                                                                                                       |
| luggage volume      | 6 m³                                                                                                                                                                                                                                                                                                                                                                                                                                                                                                                                                                                                                                                                                                                                                                                                                                                                                                                                                                                                                                                                                                                                                                                                                                                                                                                                                                                                                                                                                                                                                                                                                                                                                                                                                                                                                                                                                                                                                                                                                                                                                                                           |
| floor               | raised                                                                                                                                                                                                                                                                                                                                                                                                                                                                                                                                                                                                                                                                                                                                                                                                                                                                                                                                                                                                                                                                                                                                                                                                                                                                                                                                                                                                                                                                                                                                                                                                                                                                                                                                                                                                                                                                                                                                                                                                                                                                                                                         |
| doors               | 2 service<br>rear double                                                                                                                                                                                                                                                                                                                                                                                                                                                                                                                                                                                                                                                                                                                                                                                                                                                                                                                                                                                                                                                                                                                                                                                                                                                                                                                                                                                                                                                                                                                                                                                                                                                                                                                                                                                                                                                                                                                                                                                                                                                                                                       |
| suspension          | air springs                                                                                                                                                                                                                                                                                                                                                                                                                                                                                                                                                                                                                                                                                                                                                                                                                                                                                                                                                                                                                                                                                                                                                                                                                                                                                                                                                                                                                                                                                                                                                                                                                                                                                                                                                                                                                                                                                                                                                                                                                                                                                                                    |
| access wheel chair  | lift available                                                                                                                                                                                                                                                                                                                                                                                                                                                                                                                                                                                                                                                                                                                                                                                                                                                                                                                                                                                                                                                                                                                                                                                                                                                                                                                                                                                                                                                                                                                                                                                                                                                                                                                                                                                                                                                                                                                                                                                                                                                                                                                 |