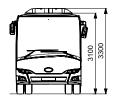

## > InterUrbino 12

| Eı     | ngine and Transmission                                                                                                                                                                                       |                    |
|--------|--------------------------------------------------------------------------------------------------------------------------------------------------------------------------------------------------------------|--------------------|
|        | DAF MX-11 240 (240 kW) with automatic transmission ZF-EcoLife                                                                                                                                                | 0                  |
| Fu     | DAF MX-11 271 (271 kW) with automatic transmission ZF-EcoLife                                                                                                                                                | 0                  |
| Fu     | uel tank                                                                                                                                                                                                     |                    |
|        | 250 l                                                                                                                                                                                                        | •                  |
|        | 350 l                                                                                                                                                                                                        | 0                  |
| A      | dBlue tank – 50 l                                                                                                                                                                                            | •                  |
| Fr     | ront axle – ZF RL 75 E - independent suspension with stabilizer                                                                                                                                              | •                  |
| D      | rive axle – ZF A 132II - drive axle                                                                                                                                                                          | •                  |
| C      | entral lubrication                                                                                                                                                                                           |                    |
|        | central lubrication point – solid lubricating oil                                                                                                                                                            | •                  |
|        | central lubrication system with self-diagnostic – semi- uid lubricating oil                                                                                                                                  | 0                  |
| St     | teering – RB Servocom                                                                                                                                                                                        | •                  |
| В      | rakes                                                                                                                                                                                                        |                    |
|        | EBS electronic (dual-circuit) braking system incorporating the anti-blocking system (ABS) and the traction control system (ASR), parking (hand) brake with emergency release function from the driver's seat | •                  |
|        | bus stop brake                                                                                                                                                                                               | 0                  |
|        | ESC (Electronic Stability Control)                                                                                                                                                                           | 0                  |
| A      | uxiliary brake                                                                                                                                                                                               |                    |
|        | transmission - integrated retarder                                                                                                                                                                           | 0                  |
| Sı     | suspension levelling system                                                                                                                                                                                  |                    |
|        | air suspension – pneumatic valve system; raising by some 60 mm                                                                                                                                               | •                  |
|        | ECAS air suspension with kneeling function, raising by some 60 mm, lowering by 70 mm                                                                                                                         | 0                  |
| В      | codywork frame – stainless steel                                                                                                                                                                             | •                  |
| Si     | ide panels – stainless steel and aluminium panels                                                                                                                                                            | •                  |
| D      | oor arrangement                                                                                                                                                                                              | 1-1<br>1-2         |
| Pa     | rassenger capacity seated (depending on the equipment and door arrangement)                                                                                                                                  | max.<br>53 + 0 + 1 |
| Lo     | ocker's capacity (depending on the equipment and door arrangement)                                                                                                                                           | max. 5,2 m³        |
| Ai     | ir-conditioning in the driver's cabin – with electric drive                                                                                                                                                  | 0                  |
| Ai     | ir-conditioning in the passenger compartment – with mechanical drive / electric drive                                                                                                                        | 0                  |
| Ve     | Yentilation system – dual-function fans (blowing and extraction unit)                                                                                                                                        | •                  |
| R      | oof hatches                                                                                                                                                                                                  |                    |
|        | manual                                                                                                                                                                                                       | •                  |
|        | electric                                                                                                                                                                                                     | 0                  |
| Pa     | assenger compartment heating system                                                                                                                                                                          |                    |
|        | convector-type heaters                                                                                                                                                                                       | •                  |
|        | 2-stage blowers                                                                                                                                                                                              | 0                  |
| A      | uxiliary heating system                                                                                                                                                                                      |                    |
|        | additional heating unit                                                                                                                                                                                      | 0                  |
|        | additional heating unit with a separate biofuel tank                                                                                                                                                         | 0                  |
| system | Viring looms and boards                                                                                                                                                                                      |                    |
|        |                                                                                                                                                                                                              |                    |