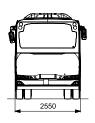

## > InterUrbino 12

| Eı     | ngine and Transmission                                                                                                                                                                                       |                    |
|--------|--------------------------------------------------------------------------------------------------------------------------------------------------------------------------------------------------------------|--------------------|
|        | DAF MX-11 240 (240 kW) with automatic transmission ZF-EcoLife                                                                                                                                                | 0                  |
| Fu     | DAF MX-11 271 (271 kW) with automatic transmission ZF-EcoLife                                                                                                                                                | 0                  |
| Fu     | uel tank                                                                                                                                                                                                     |                    |
|        | 250 l                                                                                                                                                                                                        | •                  |
|        | 350 l                                                                                                                                                                                                        | 0                  |
| A      | dBlue tank – 50 l                                                                                                                                                                                            | •                  |
| Fr     | ront axle – ZF RL 75 E - independent suspension with stabilizer                                                                                                                                              | •                  |
| D      | rive axle – ZF A 132II - drive axle                                                                                                                                                                          | •                  |
| C      | entral lubrication                                                                                                                                                                                           |                    |
|        | central lubrication point – solid lubricating oil                                                                                                                                                            | •                  |
|        | central lubrication system with self-diagnostic – semi- uid lubricating oil                                                                                                                                  | 0                  |
| St     | teering – RB Servocom                                                                                                                                                                                        | •                  |
| В      | rakes                                                                                                                                                                                                        |                    |
|        | EBS electronic (dual-circuit) braking system incorporating the anti-blocking system (ABS) and the traction control system (ASR), parking (hand) brake with emergency release function from the driver's seat | •                  |
|        | bus stop brake                                                                                                                                                                                               | 0                  |
|        | ESC (Electronic Stability Control)                                                                                                                                                                           | 0                  |
| A      | uxiliary brake                                                                                                                                                                                               |                    |
|        | transmission - integrated retarder                                                                                                                                                                           | 0                  |
| Sı     | suspension levelling system                                                                                                                                                                                  |                    |
|        | air suspension – pneumatic valve system; raising by some 60 mm                                                                                                                                               | •                  |
|        | ECAS air suspension with kneeling function, raising by some 60 mm, lowering by 70 mm                                                                                                                         | 0                  |
| В      | codywork frame – stainless steel                                                                                                                                                                             | •                  |
| Si     | ide panels – stainless steel and aluminium panels                                                                                                                                                            | •                  |
| D      | oor arrangement                                                                                                                                                                                              | 1-1<br>1-2         |
| Pa     | rassenger capacity seated (depending on the equipment and door arrangement)                                                                                                                                  | max.<br>53 + 0 + 1 |
| Lo     | ocker's capacity (depending on the equipment and door arrangement)                                                                                                                                           | max. 5,2 m³        |
| Ai     | ir-conditioning in the driver's cabin – with electric drive                                                                                                                                                  | 0                  |
| Ai     | ir-conditioning in the passenger compartment – with mechanical drive / electric drive                                                                                                                        | 0                  |
| Ve     | Yentilation system – dual-function fans (blowing and extraction unit)                                                                                                                                        | •                  |
| R      | oof hatches                                                                                                                                                                                                  |                    |
|        | manual                                                                                                                                                                                                       | •                  |
|        | electric                                                                                                                                                                                                     | 0                  |
| Pa     | assenger compartment heating system                                                                                                                                                                          |                    |
|        | convector-type heaters                                                                                                                                                                                       | •                  |
|        | 2-stage blowers                                                                                                                                                                                              | 0                  |
| A      | uxiliary heating system                                                                                                                                                                                      |                    |
|        | additional heating unit                                                                                                                                                                                      | 0                  |
|        | additional heating unit with a separate biofuel tank                                                                                                                                                         | 0                  |
| system | Viring looms and boards                                                                                                                                                                                      |                    |
|        |                                                                                                                                                                                                              |                    |