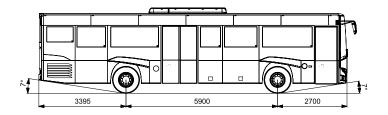

## > InterUrbino 12

| Eı     | ngine and Transmission                                                                                                                                                                                       |                    |
|--------|--------------------------------------------------------------------------------------------------------------------------------------------------------------------------------------------------------------|--------------------|
|        | DAF MX-11 240 (240 kW) with automatic transmission ZF-EcoLife                                                                                                                                                | 0                  |
| Fu     | DAF MX-11 271 (271 kW) with automatic transmission ZF-EcoLife                                                                                                                                                | 0                  |
| Fu     | uel tank                                                                                                                                                                                                     |                    |
|        | 250 l                                                                                                                                                                                                        | •                  |
|        | 350 l                                                                                                                                                                                                        | 0                  |
| A      | dBlue tank – 50 l                                                                                                                                                                                            | •                  |
| Fr     | ront axle – ZF RL 75 E - independent suspension with stabilizer                                                                                                                                              | •                  |
| D      | rive axle – ZF A 132II - drive axle                                                                                                                                                                          | •                  |
| C      | entral lubrication                                                                                                                                                                                           |                    |
|        | central lubrication point – solid lubricating oil                                                                                                                                                            | •                  |
|        | central lubrication system with self-diagnostic – semi- uid lubricating oil                                                                                                                                  | 0                  |
| St     | teering – RB Servocom                                                                                                                                                                                        | •                  |
| В      | rakes                                                                                                                                                                                                        |                    |
|        | EBS electronic (dual-circuit) braking system incorporating the anti-blocking system (ABS) and the traction control system (ASR), parking (hand) brake with emergency release function from the driver's seat | •                  |
|        | bus stop brake                                                                                                                                                                                               | 0                  |
|        | ESC (Electronic Stability Control)                                                                                                                                                                           | 0                  |
| A      | uxiliary brake                                                                                                                                                                                               |                    |
|        | transmission - integrated retarder                                                                                                                                                                           | 0                  |
| Sı     | suspension levelling system                                                                                                                                                                                  |                    |
|        | air suspension – pneumatic valve system; raising by some 60 mm                                                                                                                                               | •                  |
|        | ECAS air suspension with kneeling function, raising by some 60 mm, lowering by 70 mm                                                                                                                         | 0                  |
| В      | codywork frame – stainless steel                                                                                                                                                                             | •                  |
| Si     | ide panels – stainless steel and aluminium panels                                                                                                                                                            | •                  |
| D      | oor arrangement                                                                                                                                                                                              | 1-1<br>1-2         |
| Pa     | rassenger capacity seated (depending on the equipment and door arrangement)                                                                                                                                  | max.<br>53 + 0 + 1 |
| Lo     | ocker's capacity (depending on the equipment and door arrangement)                                                                                                                                           | max. 5,2 m³        |
| Ai     | ir-conditioning in the driver's cabin – with electric drive                                                                                                                                                  | 0                  |
| Ai     | ir-conditioning in the passenger compartment – with mechanical drive / electric drive                                                                                                                        | 0                  |
| Ve     | Yentilation system – dual-function fans (blowing and extraction unit)                                                                                                                                        | •                  |
| R      | oof hatches                                                                                                                                                                                                  |                    |
|        | manual                                                                                                                                                                                                       | •                  |
|        | electric                                                                                                                                                                                                     | 0                  |
| Pa     | assenger compartment heating system                                                                                                                                                                          |                    |
|        | convector-type heaters                                                                                                                                                                                       | •                  |
|        | 2-stage blowers                                                                                                                                                                                              | 0                  |
| A      | uxiliary heating system                                                                                                                                                                                      |                    |
|        | additional heating unit                                                                                                                                                                                      | 0                  |
|        | additional heating unit with a separate biofuel tank                                                                                                                                                         | 0                  |
| system | Viring looms and boards                                                                                                                                                                                      |                    |
|        |                                                                                                                                                                                                              |                    |