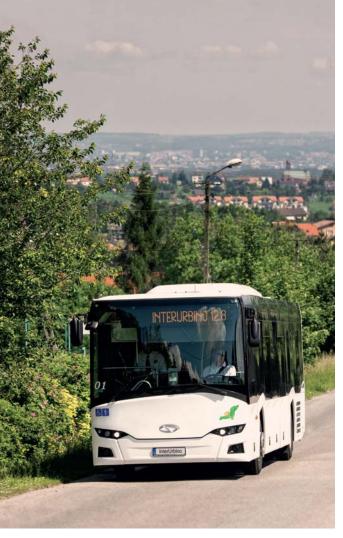

## > InterUrbino 12

| Eı     | ngine and Transmission                                                                                                                                                                                       |                    |
|--------|--------------------------------------------------------------------------------------------------------------------------------------------------------------------------------------------------------------|--------------------|
|        | DAF MX-11 240 (240 kW) with automatic transmission ZF-EcoLife                                                                                                                                                | 0                  |
| Fu     | DAF MX-11 271 (271 kW) with automatic transmission ZF-EcoLife                                                                                                                                                | 0                  |
| Fu     | uel tank                                                                                                                                                                                                     |                    |
|        | 250 l                                                                                                                                                                                                        | •                  |
|        | 350 l                                                                                                                                                                                                        | 0                  |
| A      | dBlue tank – 50 l                                                                                                                                                                                            | •                  |
| Fr     | ront axle – ZF RL 75 E - independent suspension with stabilizer                                                                                                                                              | •                  |
| D      | rive axle – ZF A 132II - drive axle                                                                                                                                                                          | •                  |
| C      | entral lubrication                                                                                                                                                                                           |                    |
|        | central lubrication point – solid lubricating oil                                                                                                                                                            | •                  |
|        | central lubrication system with self-diagnostic – semi- uid lubricating oil                                                                                                                                  | 0                  |
| St     | teering – RB Servocom                                                                                                                                                                                        | •                  |
| В      | rakes                                                                                                                                                                                                        |                    |
|        | EBS electronic (dual-circuit) braking system incorporating the anti-blocking system (ABS) and the traction control system (ASR), parking (hand) brake with emergency release function from the driver's seat | •                  |
|        | bus stop brake                                                                                                                                                                                               | 0                  |
|        | ESC (Electronic Stability Control)                                                                                                                                                                           | 0                  |
| A      | uxiliary brake                                                                                                                                                                                               |                    |
|        | transmission - integrated retarder                                                                                                                                                                           | 0                  |
| Sı     | suspension levelling system                                                                                                                                                                                  |                    |
|        | air suspension – pneumatic valve system; raising by some 60 mm                                                                                                                                               | •                  |
|        | ECAS air suspension with kneeling function, raising by some 60 mm, lowering by 70 mm                                                                                                                         | 0                  |
| В      | codywork frame – stainless steel                                                                                                                                                                             | •                  |
| Si     | ide panels – stainless steel and aluminium panels                                                                                                                                                            | •                  |
| D      | oor arrangement                                                                                                                                                                                              | 1-1<br>1-2         |
| Pa     | rassenger capacity seated (depending on the equipment and door arrangement)                                                                                                                                  | max.<br>53 + 0 + 1 |
| Lo     | ocker's capacity (depending on the equipment and door arrangement)                                                                                                                                           | max. 5,2 m³        |
| Ai     | ir-conditioning in the driver's cabin – with electric drive                                                                                                                                                  | 0                  |
| Ai     | ir-conditioning in the passenger compartment – with mechanical drive / electric drive                                                                                                                        | 0                  |
| Ve     | Yentilation system – dual-function fans (blowing and extraction unit)                                                                                                                                        | •                  |
| R      | oof hatches                                                                                                                                                                                                  |                    |
|        | manual                                                                                                                                                                                                       | •                  |
|        | electric                                                                                                                                                                                                     | 0                  |
| Pa     | assenger compartment heating system                                                                                                                                                                          |                    |
|        | convector-type heaters                                                                                                                                                                                       | •                  |
|        | 2-stage blowers                                                                                                                                                                                              | 0                  |
| A      | uxiliary heating system                                                                                                                                                                                      |                    |
|        | additional heating unit                                                                                                                                                                                      | 0                  |
|        | additional heating unit with a separate biofuel tank                                                                                                                                                         | 0                  |
| system | Viring looms and boards                                                                                                                                                                                      |                    |
|        |                                                                                                                                                                                                              |                    |