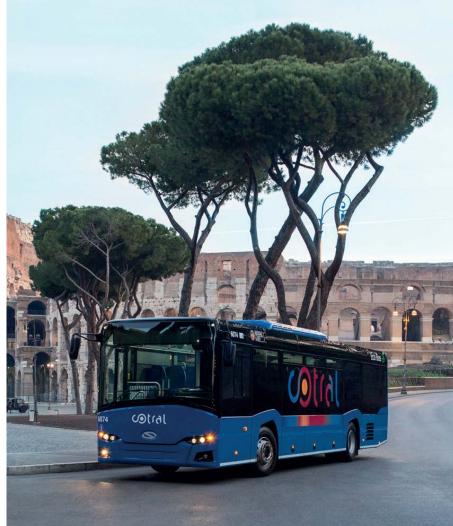

## > InterUrbino 12

| Eı     | ngine and Transmission                                                                                                                                                                                       |                    |
|--------|--------------------------------------------------------------------------------------------------------------------------------------------------------------------------------------------------------------|--------------------|
|        | DAF MX-11 240 (240 kW) with automatic transmission ZF-EcoLife                                                                                                                                                | 0                  |
| Fu     | DAF MX-11 271 (271 kW) with automatic transmission ZF-EcoLife                                                                                                                                                | 0                  |
| Fu     | uel tank                                                                                                                                                                                                     |                    |
|        | 250 l                                                                                                                                                                                                        | •                  |
|        | 350 l                                                                                                                                                                                                        | 0                  |
| A      | dBlue tank – 50 l                                                                                                                                                                                            | •                  |
| Fr     | ront axle – ZF RL 75 E - independent suspension with stabilizer                                                                                                                                              | •                  |
| D      | rive axle – ZF A 132II - drive axle                                                                                                                                                                          | •                  |
| C      | entral lubrication                                                                                                                                                                                           |                    |
|        | central lubrication point – solid lubricating oil                                                                                                                                                            | •                  |
|        | central lubrication system with self-diagnostic – semi- uid lubricating oil                                                                                                                                  | 0                  |
| St     | teering – RB Servocom                                                                                                                                                                                        | •                  |
| В      | rakes                                                                                                                                                                                                        |                    |
|        | EBS electronic (dual-circuit) braking system incorporating the anti-blocking system (ABS) and the traction control system (ASR), parking (hand) brake with emergency release function from the driver's seat | •                  |
|        | bus stop brake                                                                                                                                                                                               | 0                  |
|        | ESC (Electronic Stability Control)                                                                                                                                                                           | 0                  |
| A      | uxiliary brake                                                                                                                                                                                               |                    |
|        | transmission - integrated retarder                                                                                                                                                                           | 0                  |
| Sı     | suspension levelling system                                                                                                                                                                                  |                    |
|        | air suspension – pneumatic valve system; raising by some 60 mm                                                                                                                                               | •                  |
|        | ECAS air suspension with kneeling function, raising by some 60 mm, lowering by 70 mm                                                                                                                         | 0                  |
| В      | codywork frame – stainless steel                                                                                                                                                                             | •                  |
| Si     | ide panels – stainless steel and aluminium panels                                                                                                                                                            | •                  |
| D      | oor arrangement                                                                                                                                                                                              | 1-1<br>1-2         |
| Pa     | rassenger capacity seated (depending on the equipment and door arrangement)                                                                                                                                  | max.<br>53 + 0 + 1 |
| Lo     | ocker's capacity (depending on the equipment and door arrangement)                                                                                                                                           | max. 5,2 m³        |
| Ai     | ir-conditioning in the driver's cabin – with electric drive                                                                                                                                                  | 0                  |
| Ai     | ir-conditioning in the passenger compartment – with mechanical drive / electric drive                                                                                                                        | 0                  |
| Ve     | Yentilation system – dual-function fans (blowing and extraction unit)                                                                                                                                        | •                  |
| R      | oof hatches                                                                                                                                                                                                  |                    |
|        | manual                                                                                                                                                                                                       | •                  |
|        | electric                                                                                                                                                                                                     | 0                  |
| Pa     | assenger compartment heating system                                                                                                                                                                          |                    |
|        | convector-type heaters                                                                                                                                                                                       | •                  |
|        | 2-stage blowers                                                                                                                                                                                              | 0                  |
| A      | uxiliary heating system                                                                                                                                                                                      |                    |
|        | additional heating unit                                                                                                                                                                                      | 0                  |
|        | additional heating unit with a separate biofuel tank                                                                                                                                                         | 0                  |
| system | Viring looms and boards                                                                                                                                                                                      |                    |
|        |                                                                                                                                                                                                              |                    |